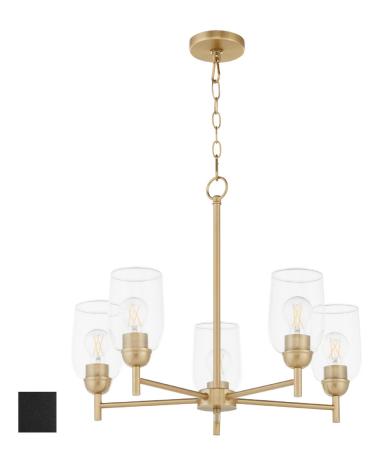

## Wallinger

6112-5-59

WALLINGER 5 Light Chandelier

| Project:     |    |
|--------------|----|
| Location: _  |    |
| Fixture Type | e: |
| Catalog #: _ |    |

| DETAILS            |             |
|--------------------|-------------|
| FINISH:            | Matte Black |
| DIFFUSER MATERIAL: | Clear Glass |
| LOCATION:          | Damp Listed |
|                    |             |

| DIMENSIONS |        |
|------------|--------|
| DIAMETER:  | 24.50" |
| HEIGHT:    | 20.00" |
|            |        |
|            |        |
|            |        |
|            |        |

| LIGHT SOURCE       |                  |
|--------------------|------------------|
| NUMBER OF SOCKETS: | 5 Light          |
| SOCKET BASE:       | Medium Base Lamp |
| WATTAGE:           | 60 Watt          |
|                    |                  |

| MOUNTING           |                          |
|--------------------|--------------------------|
| MOUNTING LOCATION: | Ceiling Mounted          |
| DOWNROD:           | Two 8", Two 12", Two 16" |
| CHAIN LENGTH:      | 1.00'                    |
| CHAIN FINISH:      | Matte Black              |
| CORD LENGTH:       | 10.00'                   |
| CORD COLOR:        | Black                    |
|                    |                          |

## **PRODUCT DETAILS:**

Dive into balanced design with the Wallinger family of our Main Street collection of lighting solutions. Classic lines and industrial design make this series a versatile piece that complements various interior styles, from modern to rustic. A vast selection of wall mounts, vanities, and chandeliers are available in aged brass, matte black, or satin nickel. Medium base lamps and clear glass shades make these fixtures a home design staple.