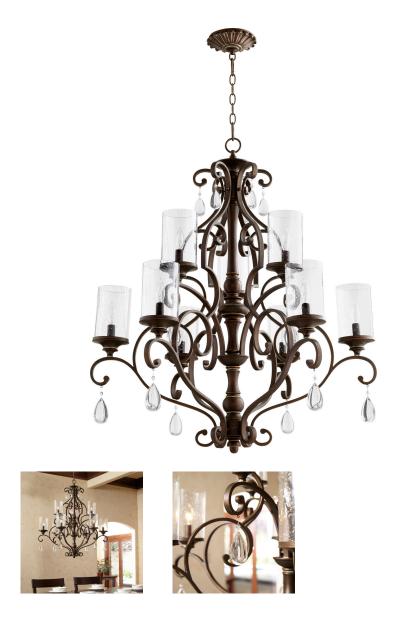

## **PRODUCT DETAILS:**

Viva la decadence! There's nothing quite like the unapologetic opulence of the San Miguel family of fixtures. Beautiful curved candelabra arms, coupled with clear crystal accents set the stage for a sophisticated design. This collection blends traditional elegance with an updated appeal. Add a distinctive touch of class and complete the look of your space with a fixture from the San Miguel series.

## San Miguel

6073-9-39

San Miguel 9 Light Vintage Copper Traditional Chandelier

Project:

| Location:     |  |
|---------------|--|
| Fixture Type: |  |
| Catalog #:    |  |

| DETAILS            |                           |
|--------------------|---------------------------|
| FINISH:            | Vintage Copper            |
| MATERIAL:          | Steel, Glass and Crystals |
| DIFFUSER MATERIAL: | Clear Seeded              |
| LOCATION:          | Damp Listed               |

| DIMENSIONS |        |
|------------|--------|
| DIAMETER:  | 32.00" |
| HEIGHT:    | 37.00" |
|            |        |
| SHADE      |        |
| DIAMETER:  | 4.00"  |
| HEIGHT:    | 6.50"  |

| LIGHT SOURCE          |                      |
|-----------------------|----------------------|
| NUMBER OF SOCKETS:    | 9 Light              |
| SOCKET BASE:          | Candelabra Base Lamp |
| WATTAGE:              | 60 Watt              |
| CANDLE SLEEVE FINISH: | Vintage Copper       |