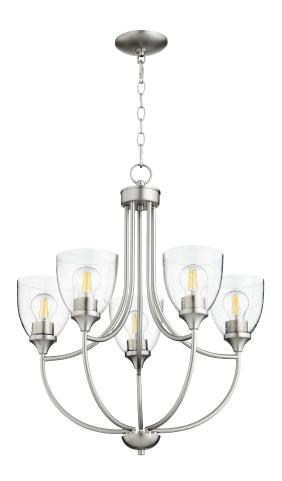

## **Enclave**

## 6059-5-265

Enclave 5 Light Satin Nickel Traditional Chande-

| Project:      |  |
|---------------|--|
| Location:     |  |
| Fixture Type: |  |
| Catalog #:    |  |

| DETAILS            |                    |
|--------------------|--------------------|
| FINISH:            | Satin Nickel       |
| MATERIAL:          | Steel and Glass    |
| DIFFUSER MATERIAL: | Clear Seeded Glass |
| LOCATION:          | Damp Listed        |

## **PRODUCT DETAILS:**

Whether your décor calls for traditional or contemporary, you'd be hard pressed to find a collection of fixtures that offers more flexability than the Enclave series. With elegant sweeping curves and clean lined glass shades, the Enclave is both outwardly sophisticated and subtle in its elegance.