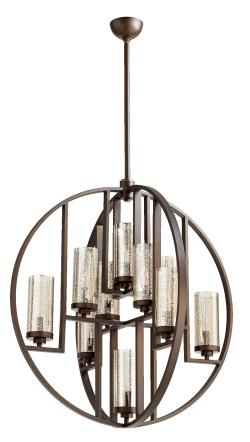

## **PRODUCT DETAILS:**

Striking mercury glass cylinders paired with an Oiled Bronze finish make for a stunning combination on the Julian series. Geometric features in the form of circles and right angles provide a contemporary perch for the lights, all while blending in a subtle hint of rustic elegance.

## Julian

## 603-10-86

Julian 10 Light Oiled Bronze Transitional Chandelier

| Project:      |  |
|---------------|--|
| Location:     |  |
| Fixture Type: |  |
| Catalog #:    |  |

| DETAILS            |                 |
|--------------------|-----------------|
| FINISH:            | Oiled Bronze    |
| MATERIAL:          | Steel and Glass |
| DIFFUSER MATERIAL: | Mercury Glass   |
| LOCATION:          | Damp Listed     |

| DIMENSIONS |        |
|------------|--------|
| DIAMETER:  | 32.00" |
| HEIGHT:    | 33.50" |
|            |        |
| SHADE      |        |
| DIAMETER:  | 3.25"  |
| HEIGHT:    | 8.00"  |

| LIGHT SOURCE          |                      |
|-----------------------|----------------------|
| NUMBER OF SOCKETS:    | 10 Light             |
| SOCKET BASE:          | Candelabra Base Lamp |
| WATTAGE:              | 60 Watt              |
| CANDLE SLEEVE FINISH: | Oiled Bronze         |