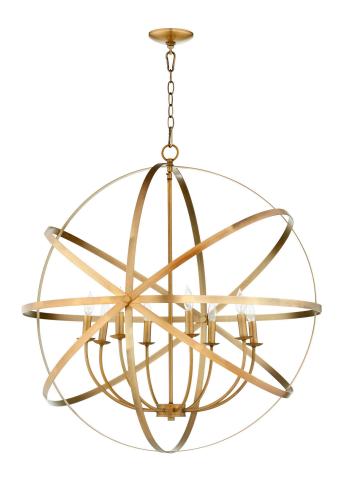

## Celeste

6009-8-80

Celeste 8 Light Aged Brass Transitional Chandelier

Project:

| Location:     |  |
|---------------|--|
| Fixture Type: |  |
| Catalog #:    |  |

| DETAILS   |             |
|-----------|-------------|
| FINISH:   | Aged Brass  |
| MATERIAL: | Steel       |
| LOCATION: | Damp Listed |
|           |             |

## **PRODUCT DETAILS:**

Brighten up any atmosphere with the universally loved Celeste chandelier. Strategically placed metal rings give this fixture its futuristic structure while the candelabra lights keep it firmly planted in the present.