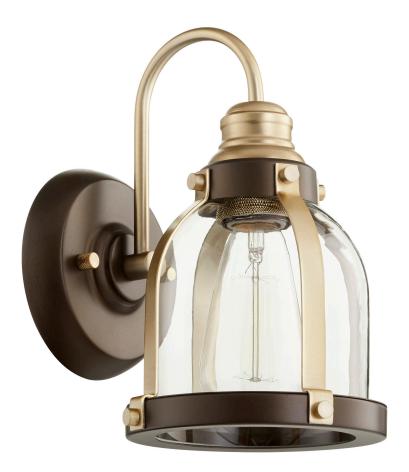

## 586-1-8086

1 Light Transitional Aged Brass and Oiled Bronze Wall Sconce

Project:

| Location:     |  |
|---------------|--|
| Fixture Type: |  |
| Catalog #:    |  |

| DETAILS    |                 |
|------------|-----------------|
| FINISH:    | Aged Brass      |
| MATERIALS: | Steel and Glass |
|            |                 |
| LOCATION:  | Damp Listed     |

| DIMENSIONS |        |
|------------|--------|
| HEIGHT:    | 10.00" |
| WIDTH:     | 6.50"  |
| EXTENSION: | 8.00"  |
| SHADE:     |        |
| HEIGHT:    | 5.00"  |
| DIAMETER:  | 5.25"  |

| LIGHT SOURCE      |                  |
|-------------------|------------------|
| NUMBER OF LIGHTS: | 1 Light          |
| SOCKET BASE:      | Medium Base Lamp |
| WATTAGE:          | 100 Watt         |

| MOUNTING   |                     |
|------------|---------------------|
| BACKPLATE: | H 5.00" x Dia 5.00" |
|            |                     |

| SHIPPING | Parcel |
|----------|--------|
| HEIGHT:  | 16.25" |
| LENGTH:  | 18.75" |
| WIDTH:   | 14.50" |
| WEIGHT:  | 3lbs   |