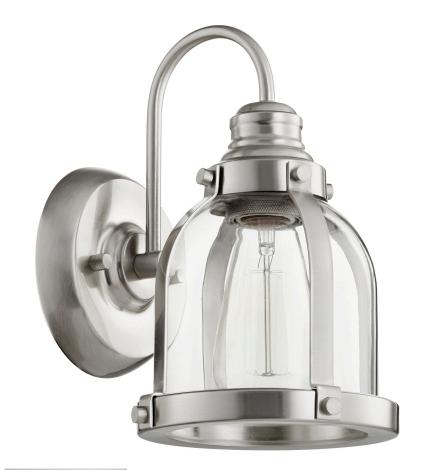

**PRODUCT DETAILS:** 

586-1-65

1 Light Transitional Satin Nickel Wall Sconce

Project:

| 1 10/000      |  |
|---------------|--|
| Location:     |  |
| Fixture Type: |  |
| Catalog #:    |  |

| DETAILS    |                 |
|------------|-----------------|
| FINISH:    | Satin Nickel    |
| MATERIALS: | Steel and Glass |
|            |                 |
| LOCATION:  | Damp Listed     |

| DIMENSIONS |        |
|------------|--------|
| HEIGHT:    | 10.00" |
| WIDTH:     | 6.50"  |
| EXTENSION: | 8.00"  |
| SHADE:     |        |
| HEIGHT:    | 5.00"  |
| DIAMETER:  | 5.25"  |

| LIGHT SOURCE      |                  |
|-------------------|------------------|
| NUMBER OF LIGHTS: | 1 Light          |
| SOCKET BASE:      | Medium Base Lamp |
| WATTAGE:          | 100 Watt         |

| MOUNTING   |                     |
|------------|---------------------|
| BACKPLATE: | H 5.00" x Dia 5.00" |
|            |                     |

| SHIPPING | Parcel |
|----------|--------|
| HEIGHT:  | 16.25" |
| LENGTH:  | 18.75" |
| WIDTH:   | 14.50" |
| WEIGHT:  | 3.1lbs |