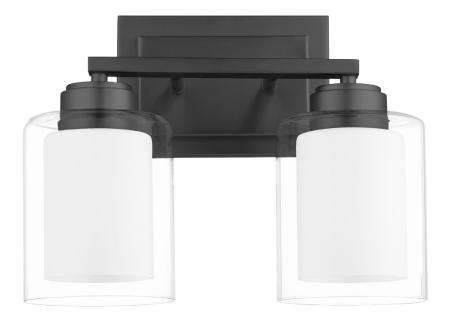

## **PRODUCT DETAILS:**

This 2-light luminary offers subtle sophistication with bold, clean lines. Its focus on simplicity is what makes it special. This lighting will look great in almost any setting. It's the perfect lighting for any residential or commercial interior spaces.

## 582-2-59

2 Light Clear Opal Vanity Matte Black

| Project:      |  |
|---------------|--|
| Location:     |  |
| Fixture Type: |  |
| Catalog #:    |  |

| DETAILS            |                |
|--------------------|----------------|
| FINISH:            | Matte Black    |
| MATERIALS:         | Iron and Glass |
| DIFFUSER MATERIAL: | Glass          |
| LOCATION:          | Damp Listed    |