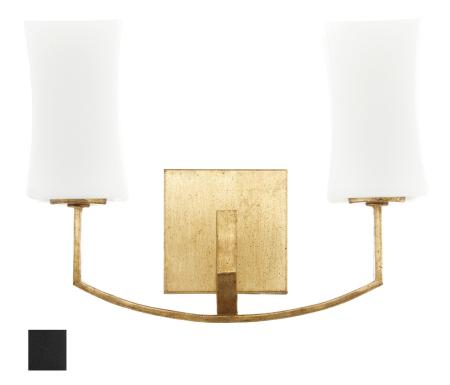

## 581-2-59

AYALA 2 Light Wall Mount

| Project:      |  |
|---------------|--|
| Location:     |  |
| Fixture Type: |  |
| Catalog #:    |  |

| DETAILS            |                  |
|--------------------|------------------|
| FINISH:            | Matte Black      |
| DIFFUSER MATERIAL: | Satin Opal Glass |
| LOCATION:          | Damp Listed      |
|                    |                  |

| DIMENSIONS |        |
|------------|--------|
| HEIGHT:    | 14.50" |
| WIDTH:     | 4.75"  |
| EXTENSION: | 6.25"  |

| LIGHT SOURCE      |                      |
|-------------------|----------------------|
| NUMBER OF LIGHTS: | 2 Light              |
| SOCKET BASE:      | Candelabra Base Lamp |
| WATTAGE:          | 60 Watt              |

## **PRODUCT DETAILS:**

The Ayala series of chandeliers, wall mounts and sconces boasts clean lines and soft curves contrasted by right angles. From the wall mount's slim backplate, two arms extend outward and slightly upwards. Rectangular, satin opal glass shades with a slightly flared design at the top house a candelabra socket. Choose from matte black or gold leaf finishes.