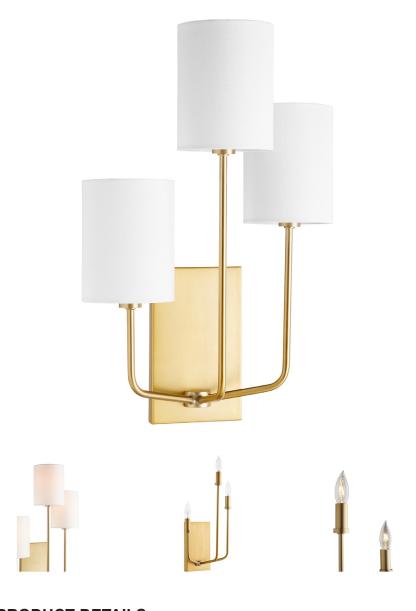

## **PRODUCT DETAILS:**

This 3-light fixture has a thin line and a somewhat open backing that frames the lighting. It is an essential design that feels crisp, clean, and understated. Its elegance is sure to easily accommodate most design styles. It's perfect for any residential space.

## **HARMONY**

557-3-80

HARMONY 3 Light Wall Mount - Aged Brass

| Project:      |  |
|---------------|--|
| Location:     |  |
| Fixture Type: |  |
| Catalog #:    |  |

| DETAILS            |                  |
|--------------------|------------------|
| FINISH:            | Aged Brass       |
| MATERIALS:         | Steel and Fabric |
| DIFFUSER MATERIAL: | Linen            |
| LOCATION:          | Damp Listed      |

| DIMENSIONS |        |
|------------|--------|
| HEIGHT:    | 19.50" |
| WIDTH:     | 12.50" |
| EXTENSION: | 7.75"  |
| SHADE:     |        |
| HEIGHT:    | 5.75"  |
| DIAMETER:  | 4.25"  |

| LIGHT SOURCE      |                      |
|-------------------|----------------------|
| NUMBER OF LIGHTS: | 3 Light              |
| SOCKET BASE:      | Candelabra Base Lamp |
| WATTAGE:          | 60 Watt              |