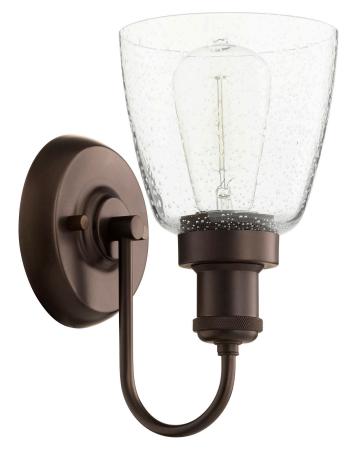

## 548-1-86

1 Light Traditional Oiled Bronze Wall Sconce

| Project:     |    |
|--------------|----|
| Location: _  |    |
| Fixture Type | e: |
| Catalog #: _ |    |

| DETAILS            |                 |
|--------------------|-----------------|
| FINISH:            | Oiled Bronze    |
| MATERIALS:         | Steel and Glass |
| DIFFUSER MATERIAL: | Glass           |
| LOCATION:          | Damp Listed     |

| DIMENSIONS |        |
|------------|--------|
| HEIGHT:    | 10.50" |
| WIDTH:     | 5.50"  |
| EXTENSION: | 7.25"  |
| SHADE:     |        |
| HEIGHT:    | 5.75"  |
| DIAMETER:  | 5.50"  |

| LIGHT SOURCE      |                  |
|-------------------|------------------|
| NUMBER OF LIGHTS: | 1 Light          |
| SOCKET BASE:      | Medium Base Lamp |
| WATTAGE:          | 100 Watt         |