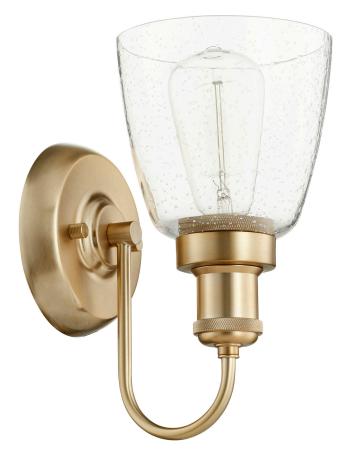

## 548-1-80

1 Light Traditional Aged Brass Wall Sconce

| Project:      |  |
|---------------|--|
| Location:     |  |
| Fixture Type: |  |
| Catalog #:    |  |

| DETAILS            |                 |
|--------------------|-----------------|
| FINISH:            | Aged Brass      |
| MATERIALS:         | Steel and Glass |
| DIFFUSER MATERIAL: | Seeded Glass    |
| LOCATION:          | Damp Listed     |

| DIMENSIONS |        |
|------------|--------|
| HEIGHT:    | 10.50" |
| WIDTH:     | 5.50"  |
| EXTENSION: | 7.25"  |
| SHADE:     |        |
| HEIGHT:    | 5.75"  |
| DIAMETER:  | 5.50"  |

| LIGHT SOURCE      |                  |
|-------------------|------------------|
| NUMBER OF LIGHTS: | 1 Light          |
| SOCKET BASE:      | Medium Base Lamp |
| WATTAGE:          | 100 Watt         |

| MOUNTING |                                    |
|----------|------------------------------------|
|          | H 5.25" x Dia 5.25" x Ext<br>0.75" |
|          |                                    |

| SHIPPING | Parcel |
|----------|--------|
| HEIGHT:  | 17.25" |
| LENGTH:  | 17.75" |
| WIDTH:   | 13.50" |
| WEIGHT:  | 2.6lbs |