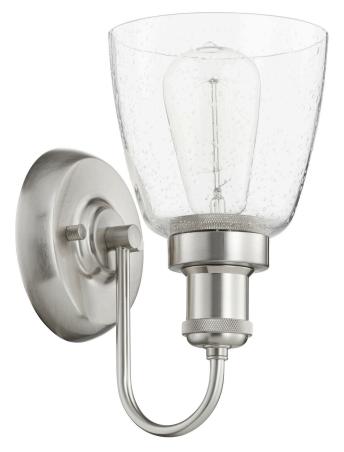

## 548-1-65

1 Light Traditional Satin Nickel Wall Sconce

| Project:      |  |
|---------------|--|
| Location:     |  |
| Fixture Type: |  |
| Catalog #:    |  |
|               |  |

| DETAILS            |                 |
|--------------------|-----------------|
| FINISH:            | Satin Nickel    |
| MATERIALS:         | Steel and Glass |
| DIFFUSER MATERIAL: | Glass           |
| LOCATION:          | Damp Listed     |

| DIMENSIONS |        |
|------------|--------|
| HEIGHT:    | 10.50" |
| WIDTH:     | 5.50"  |
| EXTENSION: | 7.25"  |
| SHADE:     |        |
| HEIGHT:    | 5.75"  |
| DIAMETER:  | 5.50"  |

| LIGHT SOURCE      |                  |
|-------------------|------------------|
| NUMBER OF LIGHTS: | 1 Light          |
| SOCKET BASE:      | Medium Base Lamp |
| WATTAGE:          | 100 Watt         |

| MOUNTING |                                    |
|----------|------------------------------------|
|          | H 5.25" x Dia 5.25" x Ext<br>0.75" |
|          |                                    |

| SHIPPING | Parcel |
|----------|--------|
| HEIGHT:  | 17.25" |
| LENGTH:  | 17.75" |
| WIDTH:   | 13.50" |
| WEIGHT:  | 2.6lbs |