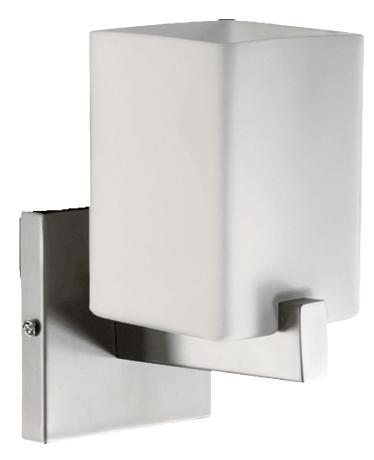

## MODUS

5476-1-65

Modus 1 Light Modern and Contemporary Satin Nickel Wall Sconce

Project:

| Location:     |  |
|---------------|--|
| Fixture Type: |  |
| Catalog #:    |  |

| DETAILS            |                  |
|--------------------|------------------|
| FINISH:            | Satin Nickel     |
| MATERIALS:         | Steel with Glass |
| DIFFUSER MATERIAL: | Glass            |
| LOCATION:          | Damp Listed      |

| DIMENSIONS |       |
|------------|-------|
| HEIGHT:    | 8.25" |
| WIDTH:     | 4.75" |
| EXTENSION: | 6.25" |
| SHADE:     |       |
| HEIGHT:    | 6.00" |
| DIAMETER:  | 4.00" |

| LIGHT SOURCE      |                  |
|-------------------|------------------|
| NUMBER OF LIGHTS: | 1 Light          |
| SOCKET BASE:      | Medium Base Lamp |
| WATTAGE:          | 100 Watt         |

| MOUNTING   |                     |
|------------|---------------------|
| BACKPLATE: | H 4.75" x Dia 4.75" |
|            |                     |

| SHIPPING | Parcel |
|----------|--------|
| HEIGHT:  | 11.00" |
| LENGTH:  | 17.00" |
| WIDTH:   | 17.75" |
| WEIGHT:  | 3lbs   |