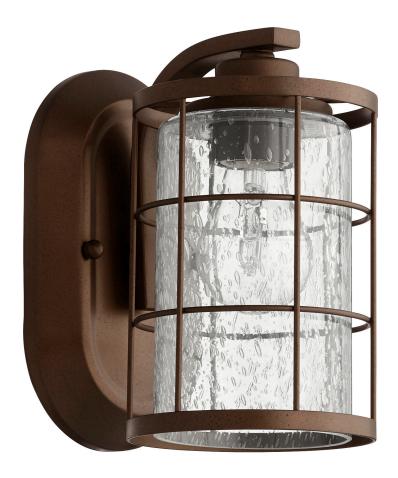

## **ELLIS**

## 5464-1-86

Ellis 1 Light Industrial Oiled Bronze Wall Sconce

| DETAILS            |                  |
|--------------------|------------------|
| FINISH:            | Oiled Bronze     |
| MATERIALS:         | Steel with Glass |
| DIFFUSER MATERIAL: | Glass            |
| LOCATION:          | Damp Listed      |

## **PRODUCT DETAILS:**

Industrial, modern, and minimal, the Ellis series sports a compact design, with enormous character. This modern farmhouse fixture marries elements from rustic styling, with its caged exterior, and traditional design, thanks to the clear seeded glass shade.