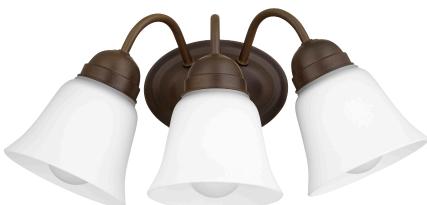

## 5404-3-86

3 Light Traditional Oiled Bronze Wall Sconce

| Project:      |  |
|---------------|--|
| Location:     |  |
| Fixture Type: |  |
| Catalog #:    |  |

| DETAILS            |                 |
|--------------------|-----------------|
| FINISH:            | Oiled Bronze    |
| MATERIALS:         | Steel and Glass |
| DIFFUSER MATERIAL: | Glass           |
| LOCATION:          | Damp Listed     |

| DIMENSIONS |        |
|------------|--------|
| HEIGHT:    | 7.50"  |
| WIDTH:     | 16.50" |
| EXTENSION: | 8.00"  |
| SHADE:     |        |
| HEIGHT:    | 4.50"  |
| DIAMETER:  | 5.25"  |

| LIGHT SOURCE      |                  |
|-------------------|------------------|
| NUMBER OF LIGHTS: | 3 Light          |
| SOCKET BASE:      | Medium Base Lamp |
| WATTAGE:          | 100 Watt         |

| MOUNTING   |                                    |
|------------|------------------------------------|
| BACKPLATE: | H 4.25" x Dia 6.00" x Ext<br>1.00" |
|            |                                    |