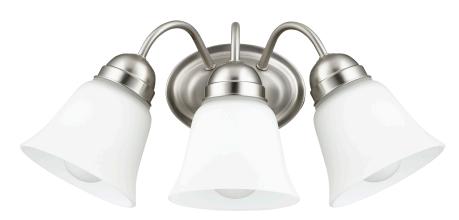

## 5404-3-65

3 Light Traditional Satin Nickel Wall Sconce

| Project:      |  |
|---------------|--|
| Location:     |  |
| Fixture Type: |  |
| Catalog #:    |  |

| DETAILS    |                 |
|------------|-----------------|
| FINISH:    | Satin Nickel    |
| MATERIALS: | Steel and Glass |
|            |                 |
| LOCATION:  | Damp Listed     |