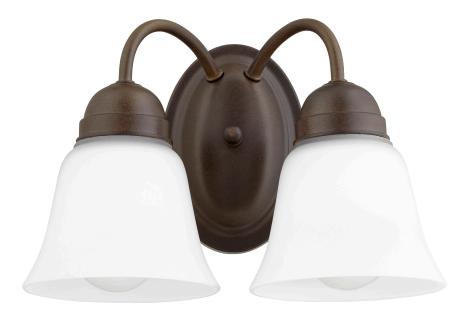

## 5404-2-86

2 Light Traditional Oiled Bronze Wall Sconce

| Project:     |   |
|--------------|---|
| Location:    |   |
| Fixture Type | t |
| Catalog #: _ |   |

| DETAILS    |                 |
|------------|-----------------|
| FINISH:    | Oiled Bronze    |
| MATERIALS: | Steel and Glass |
|            |                 |
| LOCATION:  | Damp Listed     |

| DIMENSIONS |        |
|------------|--------|
| HEIGHT:    | 7.50"  |
| WIDTH:     | 11.75" |
| EXTENSION: | 5.00"  |
| SHADE:     |        |
| HEIGHT:    | 4.50"  |
| DIAMETER:  | 5.25"  |

| LIGHT SOURCE      |                  |
|-------------------|------------------|
| NUMBER OF LIGHTS: | 2 Light          |
| SOCKET BASE:      | Medium Base Lamp |
| WATTAGE:          | 100 Watt         |

| MOUNTING |                                    |
|----------|------------------------------------|
|          | H 6.00" x Dia 4.25" x Ext<br>2.00" |
|          |                                    |

| SHIPPING | Parcel |
|----------|--------|
| HEIGHT:  | 12.25" |
| LENGTH:  | 21.50" |
| WIDTH:   | 19.50" |
| WEIGHT:  | 3.4lbs |