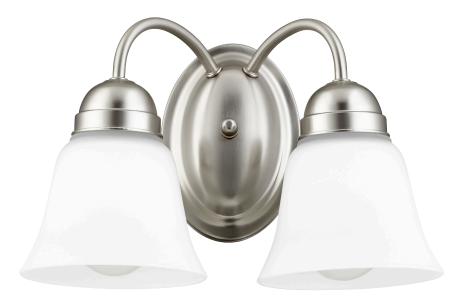

## 5404-2-65

2 Light Traditional Satin Nickel Wall Sconce

| Project:     | _ |
|--------------|---|
| ocation:     | _ |
| ixture Type: |   |
| Catalog #:   | _ |

| DETAILS    |                 |
|------------|-----------------|
| FINISH:    | Satin Nickel    |
| MATERIALS: | Steel and Glass |
|            |                 |
| LOCATION:  | Damp Listed     |

| DIMENSIONS |        |
|------------|--------|
| HEIGHT:    | 7.50"  |
| WIDTH:     | 11.75" |
| EXTENSION: | 5.00"  |
| SHADE:     |        |
| HEIGHT:    | 4.50"  |
| DIAMETER:  | 5.25"  |

| LIGHT SOURCE      |                  |
|-------------------|------------------|
| NUMBER OF LIGHTS: | 2 Light          |
| SOCKET BASE:      | Medium Base Lamp |
| WATTAGE:          | 100 Watt         |

| MOUNTING   |                                    |
|------------|------------------------------------|
| BACKPLATE: | H 6.00" x Dia 4.25" x Ext<br>2.00" |
|            |                                    |