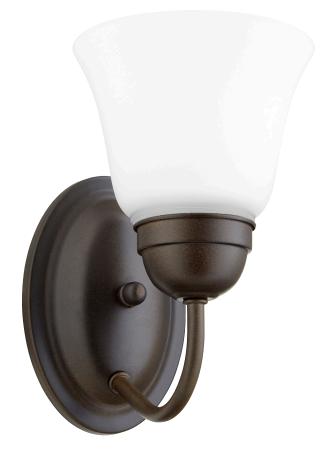

## 5404-1-86

1 Light Traditional Oiled Bronze Wall Sconce

| Project:      |  |
|---------------|--|
| Location:     |  |
| Fixture Type: |  |
| Catalog #:    |  |

| DETAILS    |                 |
|------------|-----------------|
| FINISH:    | Oiled Bronze    |
| MATERIALS: | Steel and Glass |
|            |                 |
| LOCATION:  | Damp Listed     |

| DIMENSIONS |       |
|------------|-------|
| HEIGHT:    | 4.50" |
| WIDTH:     | 5.25" |
| EXTENSION: | 6.50" |
| SHADE:     |       |
| HEIGHT:    | 4.50" |
| DIAMETER:  | 5.25" |

| LIGHT SOURCE      |                  |
|-------------------|------------------|
| NUMBER OF LIGHTS: | 1 Light          |
| SOCKET BASE:      | Medium Base Lamp |
| WATTAGE:          | 100 Watt         |

| MOUNTING   |           |
|------------|-----------|
| BACKPLATE: | Dia 4.25" |
|            |           |

| SHIPPING | Parcel |
|----------|--------|
| HEIGHT:  | 10.25" |
| LENGTH:  | 15.75" |
| WIDTH:   | 15.75" |
| WEIGHT:  | 1.8lbs |