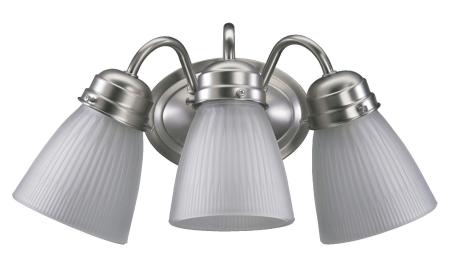

## 5403-3-165

3 Light Traditional Satin Nickel Vanity

| Project:      |  |
|---------------|--|
| Location:     |  |
| Fixture Type: |  |
| Catalog #:    |  |

| DETAILS            |                 |
|--------------------|-----------------|
| FINISH:            | Satin Nickel    |
| MATERIALS:         | Steel and Glass |
| DIFFUSER MATERIAL: | Glass           |
| LOCATION:          | Damp Listed     |

| DIMENSIONS |        |
|------------|--------|
| HEIGHT:    | 7.75"  |
| WIDTH:     | 14.50" |
| EXTENSION: | 7.00"  |
| SHADE:     |        |
| HEIGHT:    | 4.75"  |
| DIAMETER:  | 4.25"  |

| LIGHT SOURCE      |                  |
|-------------------|------------------|
| NUMBER OF LIGHTS: | 3 Light          |
| SOCKET BASE:      | Medium Base Lamp |
| WATTAGE:          | 100 Watt         |