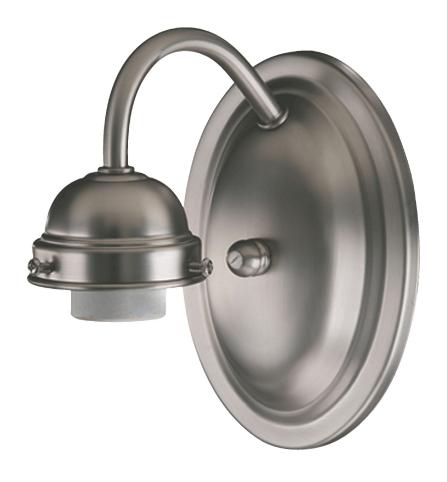

## 5403-1-065

1 Light Traditional Satin Nickel Wall Sconce

| Project:     |   |
|--------------|---|
| Location:    |   |
| Fixture Type | : |
| Catalog #: _ |   |

| DETAILS    |              |
|------------|--------------|
| FINISH:    | Satin Nickel |
| MATERIALS: | Steel        |
|            |              |
| LOCATION:  | Damp Listed  |

| DIMENSIONS |       |
|------------|-------|
| HEIGHT:    | 6.50" |
| WIDTH:     | 4.00" |
| EXTENSION: | 6.25" |
|            |       |
|            |       |
|            |       |

| LIGHT SOURCE      |                  |
|-------------------|------------------|
| NUMBER OF LIGHTS: | 1 Light          |
| SOCKET BASE:      | Medium Base Lamp |
| WATTAGE:          | 100 Watt         |

| MOUNTING   |                     |
|------------|---------------------|
| BACKPLATE: | H 6.00" x Dia 4.25" |
|            |                     |

| SHIPPING | Parcel |
|----------|--------|
| HEIGHT:  | 15.75" |
| LENGTH:  | 15.50" |
| WIDTH:   | 15.25" |
| WEIGHT:  | 1lbs   |