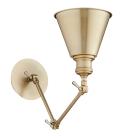

## 5391-80

1 Light Mid Century Modern Aged Brass Wall Sconce

| Project:      |  |
|---------------|--|
| _ocation:     |  |
| Fixture Type: |  |
| Catalon #     |  |

| DETAILS    |             |
|------------|-------------|
| FINISH:    | Aged Brass  |
| MATERIALS: | Steel       |
|            |             |
| LOCATION:  | Damp Listed |

| DIMENSIONS |        |
|------------|--------|
| HEIGHT:    | 29.50" |
| WIDTH:     | 7.00"  |
| EXTENSION: | 29.00" |
| SHADE:     |        |
| DIAMETER:  | 7.00"  |
|            |        |

| LIGHT SOURCE      |                  |
|-------------------|------------------|
| NUMBER OF LIGHTS: | 1 Light          |
| SOCKET BASE:      | Medium Base Lamp |
| WATTAGE:          | 100 Watt         |

| MOUNTING   |                     |
|------------|---------------------|
| BACKPLATE: | H 4.75" x Dia 4.75" |
|            |                     |

| SHIPPING | Parcel |  |
|----------|--------|--|
| HEIGHT:  | 11.50" |  |
| LENGTH:  | 22.50" |  |
| WIDTH:   | 9.00"  |  |
| WEIGHT:  | 3.4lbs |  |