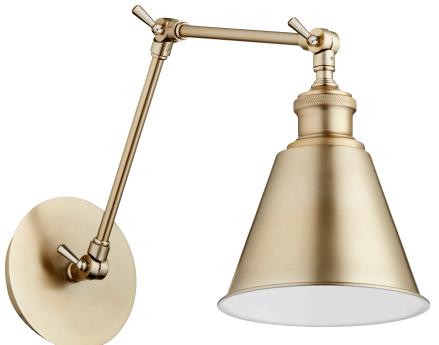

## 5391-80

1 Light Mid Century Modern Aged Brass Wall Sconce

| Project:      |  |
|---------------|--|
| _ocation:     |  |
| Fixture Type: |  |
| Catalon #     |  |

| DETAILS    |             |
|------------|-------------|
| FINISH:    | Aged Brass  |
| MATERIALS: | Steel       |
|            |             |
| LOCATION:  | Damp Listed |

| DIMENSIONS |        |
|------------|--------|
| HEIGHT:    | 29.50" |
| WIDTH:     | 7.00"  |
| EXTENSION: | 29.00" |
| SHADE:     |        |
| DIAMETER:  | 7.00"  |
|            |        |

| LIGHT SOURCE      |                  |
|-------------------|------------------|
| NUMBER OF LIGHTS: | 1 Light          |
| SOCKET BASE:      | Medium Base Lamp |
| WATTAGE:          | 100 Watt         |

| MOUNTING   |                     |
|------------|---------------------|
| BACKPLATE: | H 4.75" x Dia 4.75" |
|            |                     |

| SHIPPING | Parcel |  |
|----------|--------|--|
| HEIGHT:  | 11.50" |  |
| LENGTH:  | 22.50" |  |
| WIDTH:   | 9.00"  |  |
| WEIGHT:  | 3.4lbs |  |