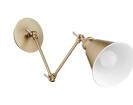

## 5391-80

1 Light Mid Century Modern Aged Brass Wall Sconce

| Project:      |  |
|---------------|--|
| _ocation:     |  |
| Fixture Type: |  |
| Catalon #     |  |

| DETAILS    |             |
|------------|-------------|
| FINISH:    | Aged Brass  |
| MATERIALS: | Steel       |
|            |             |
| LOCATION:  | Damp Listed |

| DIMENSIONS |        |
|------------|--------|
| HEIGHT:    | 29.50" |
| WIDTH:     | 7.00"  |
| EXTENSION: | 29.00" |
| SHADE:     |        |
| DIAMETER:  | 7.00"  |
|            |        |

| LIGHT SOURCE      |                  |
|-------------------|------------------|
| NUMBER OF LIGHTS: | 1 Light          |
| SOCKET BASE:      | Medium Base Lamp |
| WATTAGE:          | 100 Watt         |

| MOUNTING   |                     |
|------------|---------------------|
| BACKPLATE: | H 4.75" x Dia 4.75" |
|            |                     |

| SHIPPING | Parcel |  |
|----------|--------|--|
| HEIGHT:  | 11.50" |  |
| LENGTH:  | 22.50" |  |
| WIDTH:   | 9.00"  |  |
| WEIGHT:  | 3.4lbs |  |