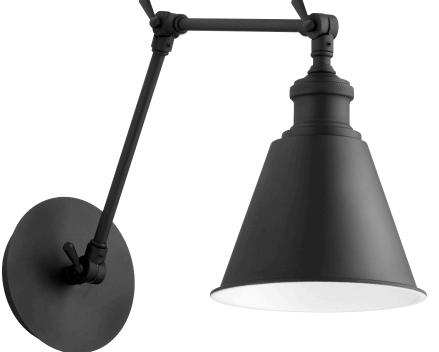

## 5391-69

1 Light Mid Century Modern Black Wall Sconce

| Project:      |  |
|---------------|--|
| Location:     |  |
| Fixture Type: |  |
| Catalog #:    |  |

| DETAILS    |             |
|------------|-------------|
| FINISH:    | Black       |
| MATERIALS: | Steel       |
|            |             |
| LOCATION:  | Damp Listed |

| DIMENSIONS |        |
|------------|--------|
| HEIGHT:    | 29.50" |
| WIDTH:     | 7.00"  |
| EXTENSION: | 29.00" |
| SHADE:     |        |
| DIAMETER:  | 7.00"  |
|            |        |

| LIGHT SOURCE      |                  |
|-------------------|------------------|
| NUMBER OF LIGHTS: | 1 Light          |
| SOCKET BASE:      | Medium Base Lamp |
| WATTAGE:          | 100 Watt         |

| MOUNTING   |                     |
|------------|---------------------|
| BACKPLATE: | H 4.75" x Dia 4.75" |
|            |                     |

| SHIPPING | Parcel |
|----------|--------|
| HEIGHT:  | 11.50" |
| LENGTH:  | 22.50" |
| WIDTH:   | 9.00"  |
| WEIGHT:  | 3.4lbs |