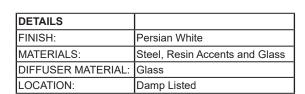

## **ALAMEDA**

### 5386-4-70

Alameda 4 Light Traditional Persian White Vanity

| Project:      |  |
|---------------|--|
| _ocation:     |  |
| Fixture Type: |  |
| Catalog #:    |  |



| DIMENSIONS |        |
|------------|--------|
| HEIGHT:    | 10.00" |
| WIDTH:     | 36.00" |
| EXTENSION: | 8.50"  |
|            |        |
|            |        |
|            |        |

| LIGHT SOURCE      |                  |
|-------------------|------------------|
| NUMBER OF LIGHTS: | 4 Light          |
| SOCKET BASE:      | Medium Base Lamp |
| WATTAGE:          | 100 Watt         |

| MOUNTING   |                                    |
|------------|------------------------------------|
| BACKPLATE: | H 5.25" x Dia 8.00" x Ext<br>1.00" |
|            |                                    |

| SHIPPING | Parcel |
|----------|--------|
| HEIGHT:  | 9.25"  |
| LENGTH:  | 38.50" |
| WIDTH:   | 9.75"  |
| WEIGHT:  | 9.4lbs |

# Will (2) 1 2011 2 March 1 2 Jan 1 2 Ja

## PRODUCT DETA