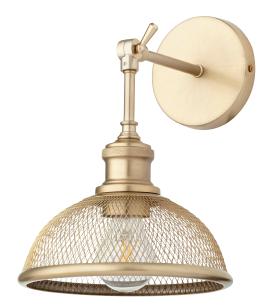

## 5312-80

1 Light Industrial Aged Brass Wall Sconce

#### Dimensions

- 11.50" H x 8.50" W x 10.75" Ext
- 2.375" to top of fixture x 9.125" to bottom of fixture
- Weight: 2
- Black plate: 4.75" H x 4.75" W x 0.75" Depth

#### **Finish & Materials**

- Aged Brass
- Satin opal Glass

### Lamping/Electrical

- Damp Listed
- 1 light
- 100 watts
- Medium Base

201 Railhead Road, Fort Worth, TX 76106 - Tel. (817) 626-5483 - www.QuorumInternational.com

Please be advised that all information shown here is subject to verification by Quorum. In the event of a discrepancy, we reserve the right to make any corrections necessary.