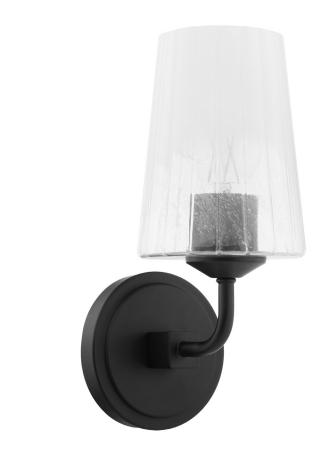

## Providence 5238-1-59

PROVIDENCE 1 Light Wall Mount

Project:

| Location:     |  |
|---------------|--|
| Fixture Type: |  |
| Catalog #:    |  |

| DETAILS            |                   |
|--------------------|-------------------|
| FINISH:            | Matte Black       |
| DIFFUSER MATERIAL: | Milky White Glass |
| LOCATION:          | Damp Listed       |
|                    |                   |

| DIMENSIONS |       |
|------------|-------|
| HEIGHT:    | 9.50" |
| WIDTH:     | 5.25" |
| EXTENSION: | 6.25" |

| LIGHT SOURCE      |                  |
|-------------------|------------------|
| NUMBER OF LIGHTS: | 1 Light          |
| SOCKET BASE:      | Medium Base Lamp |
| WATTAGE:          | 100 Watt         |

| MOUNTING           |              |
|--------------------|--------------|
| MOUNTING LOCATION: | Wall Mounted |
| BACKPLATE:         |              |

| SHIPPING | Parcel  |
|----------|---------|
| HEIGHT:  | 9.00"   |
| LENGTH:  | 16.00"  |
| WIDTH:   | 9.00"   |
| WEIGHT:  | 1.92lbs |

## **PRODUCT DETAILS:**

The design of the Providence series emphasizes clean lines and a minimalist approach, making it a versatile option for both modern and transitional interior styles. Its shapely forms and essential finish options enhance the collection's geometric and streamlined aesthetic. Exposed bulbs in the chandelier are complemented by milky white glass shades in the pendants, wall mounts, and vanities. Choose from aged brass or matte black and create a sense of balance and symmetry with the Providence series of lighting solutions.