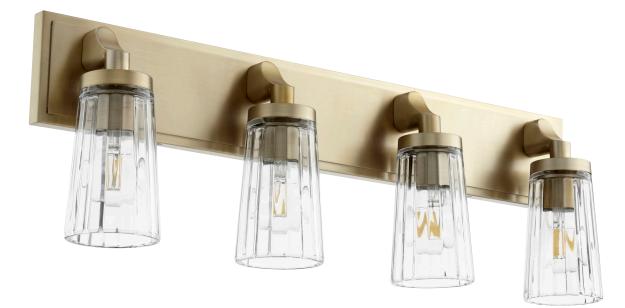

### 5201-4-80

4 Lt Fluted vanity - AGB

### Dimensions

- H 9.5 x W 28.5 x 5.00" Ext
- 7" mounting to top of fixture x 2.25" mounting to bottom of fixture
- Weight: 14.4
- Black plate: 28.5" W x 4.5" H x 0" Depth

#### **Finish & Materials**

- Aged Brass
- Clear Glass

## Lamping/Electrical

- Damp Listed
- 4 light
- 100 watts
- Medium Base

201 Railhead Road, Fort Worth, TX 76106 - Tel. (817) 626-5483 - www.QuorumInternational.com

Please be advised that all information shown here is subject to verification by Quorum. In the event of a discrepancy, we reserve the right to make any corrections necessary.