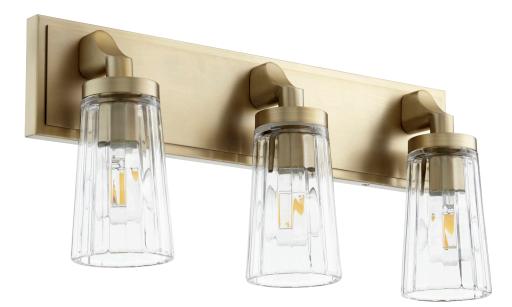

### 5201-3-80

3 Lt Fluted vanity - AGB

#### Dimensions

- H 9.5 x W 20.5 x 5.00" Ext
- 7" mounting to top of fixture x 2.25" mounting to bottom of fixture
- Weight: 10.6
- Black plate: 20.5" W x 4.5" H x 0.75" Depth

#### **Finish & Materials**

- Aged Brass
- Clear Glass