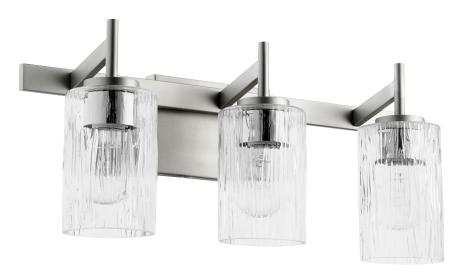

## 520-3-65

3 Light Vanity - Satin Nickel

| Project:     |   |
|--------------|---|
| Location:    |   |
| Fixture Type | : |
| Catalog #: _ |   |

| DETAILS            |                 |
|--------------------|-----------------|
| FINISH:            | Satin Nickel    |
| MATERIALS:         | Steel and Glass |
| DIFFUSER MATERIAL: | Glass           |
| LOCATION:          | Damp Listed     |