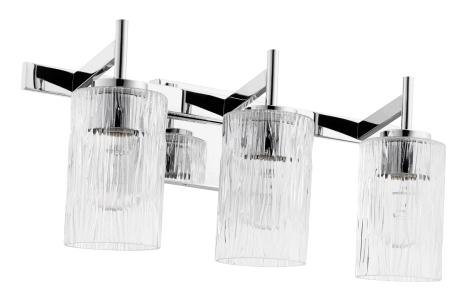

## 520-3-14

3 Light Vanity - CH

| Project:      |  |
|---------------|--|
| Location:     |  |
| Fixture Type: |  |
| Catalog #:    |  |
|               |  |

| DETAILS            |                 |
|--------------------|-----------------|
| FINISH:            | Chrome          |
| MATERIALS:         | Steel and Glass |
| DIFFUSER MATERIAL: | Glass           |
| LOCATION:          | Damp Listed     |

| DIMENSIONS |        |
|------------|--------|
| HEIGHT:    | 9.25"  |
| WIDTH:     | 20.75" |
| EXTENSION: | 6.00"  |
| SHADE:     |        |
| HEIGHT:    | 6.00"  |
| DIAMETER:  | 4.00"  |

| LIGHT SOURCE      |                  |
|-------------------|------------------|
| NUMBER OF LIGHTS: | 3 Light          |
| SOCKET BASE:      | Medium Base Lamp |
| WATTAGE:          | 100 Watt         |

| MOUNTING   |                                 |
|------------|---------------------------------|
| BACKPLATE: | H 4.50" x Dia 6.50" x Ext 0.75" |
|            |                                 |

| SHIPPING | Parcel |
|----------|--------|
| HEIGHT:  | 19.00" |
| LENGTH:  | 19.75" |
| WIDTH:   | 29.50" |
| WEIGHT:  | 7lbs   |