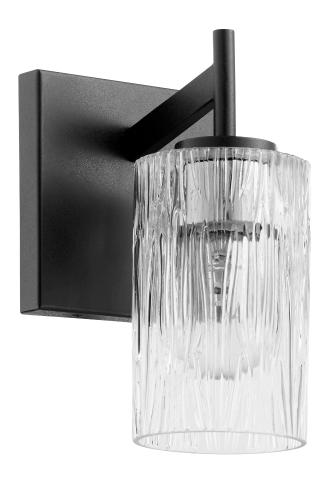

## 520-1-69

One-Light Black Modern Wall Mount

| Project:     |   |
|--------------|---|
| Location:    |   |
| Fixture Type | : |
| Catalog #: _ |   |

| DETAILS    |                 |
|------------|-----------------|
| FINISH:    | Black           |
| MATERIALS: | Steel and Glass |
|            |                 |
| LOCATION:  | Damp Listed     |

| DIMENSIONS |       |
|------------|-------|
| HEIGHT:    | 9.25" |
| WIDTH:     | 5.50" |
| EXTENSION: | 5.75" |
|            |       |
|            |       |
|            |       |

| LIGHT SOURCE      |                  |
|-------------------|------------------|
| NUMBER OF LIGHTS: | 1 Light          |
| SOCKET BASE:      | Medium Base Lamp |
| WATTAGE:          | 100 Watt         |

| MOUNTING |                                    |
|----------|------------------------------------|
|          | H 5.50" x Dia 5.50" x Ext<br>0.75" |
|          |                                    |

| SHIPPING | Parcel |
|----------|--------|
| HEIGHT:  | 12.75" |
| LENGTH:  | 19.75" |
| WIDTH:   | 25.75" |
| WEIGHT:  | 3.2lbs |