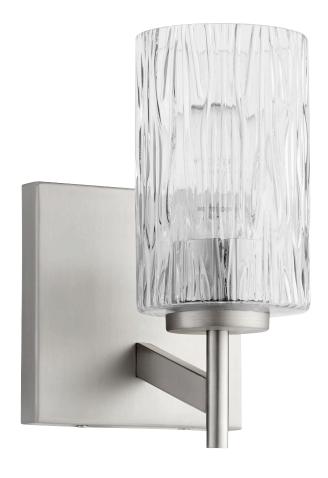

## 520-1-65

One-Light Satin Nickel Modern Wall Mount

| Project:     |   |
|--------------|---|
| Location:    |   |
| Fixture Type | t |
| Catalog #: _ |   |

| DETAILS    |                 |
|------------|-----------------|
| FINISH:    | Satin Nickel    |
| MATERIALS: | Steel and Glass |
|            |                 |
| LOCATION:  | Damp Listed     |

| DIMENSIONS |       |
|------------|-------|
| HEIGHT:    | 9.25" |
| WIDTH:     | 5.50" |
| EXTENSION: | 5.75" |
|            |       |
|            |       |
|            |       |

| LIGHT SOURCE      |                  |
|-------------------|------------------|
| NUMBER OF LIGHTS: | 1 Light          |
| SOCKET BASE:      | Medium Base Lamp |
| WATTAGE:          | 100 Watt         |

| MOUNTING   |                                    |
|------------|------------------------------------|
| BACKPLATE: | H 5.50" x Dia 5.50" x Ext<br>0.75" |
|            |                                    |