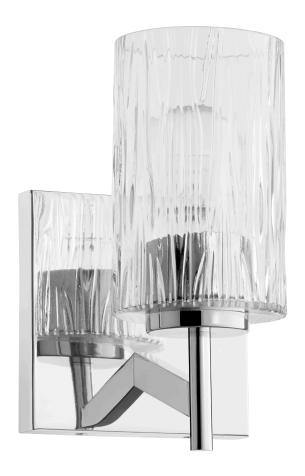

## 520-1-14

One-Light Chrome Modern Wall Mount

| Project:     |   |
|--------------|---|
| Location:    |   |
| Fixture Type | t |
| Catalog #: _ |   |

| DETAILS    |                 |
|------------|-----------------|
| FINISH:    | Chrome          |
| MATERIALS: | Steel and Glass |
|            |                 |
| LOCATION:  | Damp Listed     |

| DIMENSIONS |       |
|------------|-------|
| HEIGHT:    | 9.25" |
| WIDTH:     | 5.50" |
| EXTENSION: | 5.75" |
|            |       |
|            |       |
|            |       |

| LIGHT SOURCE      |                  |
|-------------------|------------------|
| NUMBER OF LIGHTS: | 1 Light          |
| SOCKET BASE:      | Medium Base Lamp |
| WATTAGE:          | 100 Watt         |

| MOUNTING |                                    |
|----------|------------------------------------|
|          | H 5.50" x Dia 5.50" x Ext<br>0.75" |
|          |                                    |

| SHIPPING | Parcel |
|----------|--------|
| HEIGHT:  | 12.75" |
| LENGTH:  | 19.75" |
| WIDTH:   | 25.75" |
| WEIGHT:  | 2.8lbs |