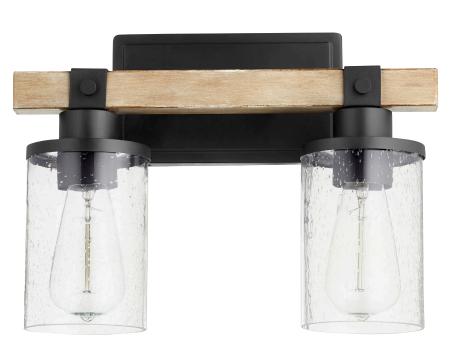

## 5189-2-69

Alpine 2 Light Modern Farmhouse Black with Driftwood finish Vanity

Project:

| Location:     |  |
|---------------|--|
| Fixture Type: |  |
| Catalog #:    |  |

| DETAILS            |                 |
|--------------------|-----------------|
| FINISH:            | Black           |
| MATERIALS:         | Steel and Glass |
| DIFFUSER MATERIAL: | Glass           |
| LOCATION:          | Damp Listed     |

## **PRODUCT DETAILS:**

The open-framed Alpine vanity features a two-tone driftwood/noir finish that exudes farmhouse charm. With two exposed medium based bulbs nestled within the clear-seeded glass diffusers, the Alpine series offers a fixture for any rustic style application.