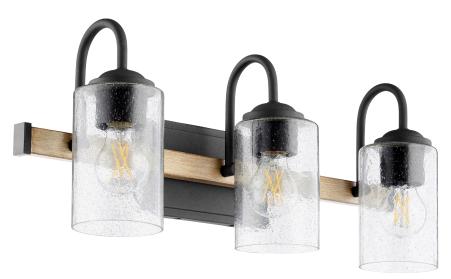

## 5140-3-69

Pepper Glass 3-Light Black Vanity

| Project:      |
|---------------|
| Location:     |
| Fixture Type: |
| Catalog #:    |

| DETAILS            |                 |
|--------------------|-----------------|
| FINISH:            | Black           |
| MATERIALS:         | Steel and Glass |
| DIFFUSER MATERIAL: | Glass           |
| LOCATION:          | Damp Listed     |

## PRODUCT DETAILS:

This 3-Light vanity light will bring an attractive industrial farmhouse feel to your home. The downward-facing design conveys both quality and character. The fixture is constructed with quality materials and has been designed with attention to detail as exhibited by the two-toned Driftwood/Noir finish, coupled with clear-seeded glass shades. It is compatible with standard dimmer switches when used with suitable bulbs, and if you're looking for a vintage look, choose an Edison bulb for added style.