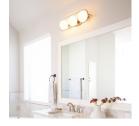

## BELMONT

5137-3-80

BELMONT 3 Light Vanity - Aged Brass

Project:

| Location:     |  |
|---------------|--|
| Fixture Type: |  |
| Catalog #:    |  |

| DIMENSIONS |        |
|------------|--------|
| HEIGHT:    | 7.50"  |
| WIDTH:     | 26.00" |
| EXTENSION: | 7.75"  |
| SHADE:     |        |
| DIAMETER:  | 6.00"  |
|            |        |

## **PRODUCT DETAILS:**

Aged Brass and Opal glass are the perfect combination in this modest, minimalist luminary. This Belmont 3 light wall mount adds a certain level of contemporary luxury to any environment. With stylistic versatility in mind, we designed the Belmont mount to fit in as a transitional element to any space.