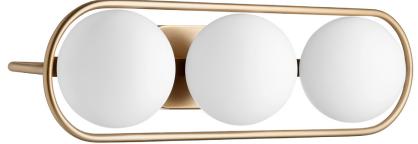

## BELMONT

5137-3-80

BELMONT 3 Light Vanity - Aged Brass

Project:

| Location:     |  |
|---------------|--|
| Fixture Type: |  |
| Catalog #:    |  |

| DIMENSIONS |        |
|------------|--------|
| HEIGHT:    | 7.50"  |
| WIDTH:     | 26.00" |
| EXTENSION: | 7.75"  |
| SHADE:     |        |
| DIAMETER:  | 6.00"  |
|            |        |

## **PRODUCT DETAILS:**

Aged Brass and Opal glass are the perfect combination in this modest, minimalist luminary. This Belmont 3 light wall mount adds a certain level of contemporary luxury to any environment. With stylistic versatility in mind, we designed the Belmont mount to fit in as a transitional element to any space.