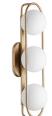

## BELMONT

5137-3-80

BELMONT 3 Light Vanity - Aged Brass

Project:

| Location:     |  |
|---------------|--|
| Fixture Type: |  |
| Catalog #:    |  |

| DIMENSIONS |        |
|------------|--------|
| HEIGHT:    | 7.50"  |
| WIDTH:     | 26.00" |
| EXTENSION: | 7.75"  |
| SHADE:     |        |
| DIAMETER:  | 6.00"  |
|            |        |

## **PRODUCT DETAILS:**

Aged Brass and Opal glass are the perfect combination in this modest, minimalist luminary. This Belmont 3 light wall mount adds a certain level of contemporary luxury to any environment. With stylistic versatility in mind, we designed the Belmont mount to fit in as a transitional element to any space.