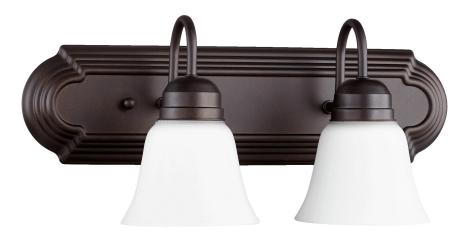

## 5094-2-86

2 Light Traditional Oiled Bronze Satin Opal Glass Vanity

| -             |  |
|---------------|--|
| Project:      |  |
| Location:     |  |
| Fixture Type: |  |
| Catalog #     |  |

| DETAILS            |                 |
|--------------------|-----------------|
| FINISH:            | Oiled Bronze    |
| MATERIALS:         | Steel and Glass |
| DIFFUSER MATERIAL: | Glass           |
| LOCATION:          | Damp Listed     |

| DIMENSIONS |        |
|------------|--------|
| HEIGHT:    | 8.00"  |
| WIDTH:     | 18.00" |
| EXTENSION: | 7.75"  |
| SHADE:     |        |
| HEIGHT:    | 4.50"  |
| DIAMETER:  | 5.25"  |

| LIGHT SOURCE      |                  |
|-------------------|------------------|
| NUMBER OF LIGHTS: | 2 Light          |
| SOCKET BASE:      | Medium Base Lamp |
| WATTAGE:          | 100 Watt         |

| MOUNTING           |                      |
|--------------------|----------------------|
| MOUNTING LOCATION: | Dual                 |
| BACKPLATE:         | H 4.75" x Dia 18.00" |

| SHIPPING | Parcel |
|----------|--------|
| HEIGHT:  | 17.50" |
| LENGTH:  | 20.25" |
| WIDTH:   | 21.00" |
| WEIGHT:  | 5.5lbs |