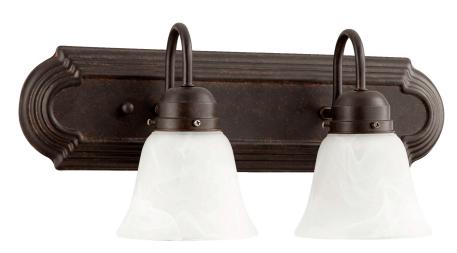

## 5094-2-144

2 Light Traditional Toasted Sienna Vanity

| Project:      |  |
|---------------|--|
| Location:     |  |
| Fixture Type: |  |
| Catalog #:    |  |

| DETAILS            |                      |
|--------------------|----------------------|
| FINISH:            | Toasted Sienna       |
| MATERIALS:         | Steel and Glass      |
| DIFFUSER MATERIAL: | Faux Alabaster Glass |
| LOCATION:          | Damp Listed          |

| DIMENSIONS |        |
|------------|--------|
| HEIGHT:    | 8.00"  |
| WIDTH:     | 18.00" |
| EXTENSION: | 7.75"  |
| SHADE:     |        |
| HEIGHT:    | 4.50"  |
| DIAMETER:  | 5.25"  |

| LIGHT SOURCE      |                  |
|-------------------|------------------|
| NUMBER OF LIGHTS: | 2 Light          |
| SOCKET BASE:      | Medium Base Lamp |
| WATTAGE:          | 100 Watt         |

| MOUNTING   |                      |
|------------|----------------------|
| BACKPLATE: | H 4.75" x Dia 18.00" |
|            |                      |

| SHIPPING | Parcel |
|----------|--------|
| HEIGHT:  | 16.25" |
| LENGTH:  | 15.00" |
| WIDTH:   | 22.25" |
| WEIGHT:  | 6lbs   |