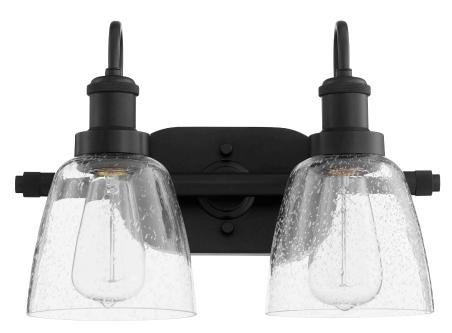

## 508-2-59

2 Light Clear Seeded Vanity Matte Black

| Project:      |  |
|---------------|--|
| Location:     |  |
| Fixture Type: |  |
| Catalog #:    |  |

| DETAILS            |                 |
|--------------------|-----------------|
| FINISH:            | Matte Black     |
| MATERIALS:         | Steel and Glass |
| DIFFUSER MATERIAL: | Glass           |
| LOCATION:          | Damp Listed     |

| DIMENSIONS |        |
|------------|--------|
| HEIGHT:    | 10.50" |
| WIDTH:     | 17.75" |
| EXTENSION: | 8.00"  |
| SHADE:     |        |
| HEIGHT:    | 5.75"  |
| DIAMETER:  | 5.50"  |

| LIGHT SOURCE      |                  |
|-------------------|------------------|
| NUMBER OF LIGHTS: | 2 Light          |
| SOCKET BASE:      | Medium Base Lamp |
| WATTAGE:          | 100 Watt         |

## **PRODUCT DETAILS:**

This 2-light luminary offers subtle sophistication with bold, clean lines. Its design leans toward a modern take on a traditional design. This lighting will look great in almost any setting. It's the perfect lighting for any residential or commercial interior spaces.