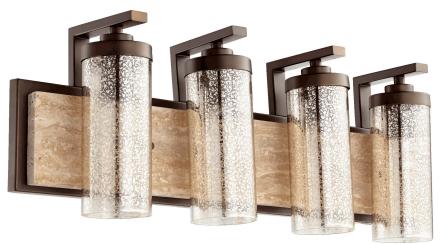

JULIAN

503-4-86

Julian 4 Light Transitional Oiled Bronze Vanity

Project:

| Location:     |  |
|---------------|--|
| Fixture Type: |  |
| Catalog #:    |  |

| DETAILS            |                 |
|--------------------|-----------------|
| FINISH:            | Oiled Bronze    |
| MATERIALS:         | Steel and Glass |
| DIFFUSER MATERIAL: | Glass           |
| LOCATION:          | Damp Listed     |

## **PRODUCT DETAILS:**

Striking mercury glass cylinders paired with an oiled bronze finish make for a stunning combination in the Julian series. Geometric features in the form of circles and right angles provide a contemporary perch for the lights, all while blending in a subtle hint of rustic elegance.