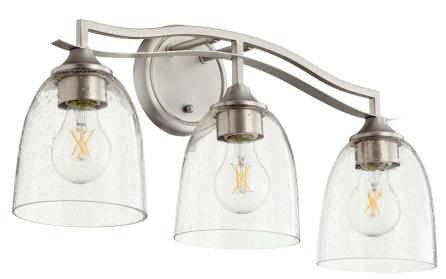

## **JARDIN**

## 5027-3-265

Jardin 3 Light Transitional Satin Nickel Clear Seeded Glass Vanity

| Project:      |  |
|---------------|--|
| Location:     |  |
| Fixture Type: |  |
| Catalog #:    |  |

| DETAILS            |                 |
|--------------------|-----------------|
| FINISH:            | Satin Nickel    |
| MATERIALS:         | Steel and Glass |
| DIFFUSER MATERIAL: | Glass           |
| LOCATION:          | Damp Listed     |

## **PRODUCT DETAILS:**

Details like intricate finials and soft undulating curves elevate the Jardin series to unmatched elegance. Refined, yet approachable, each exquisite characteristic exudes an understated style that makes itself right at home in any space, with added versatility thanks to the pairing of the finish and clean glass shade.