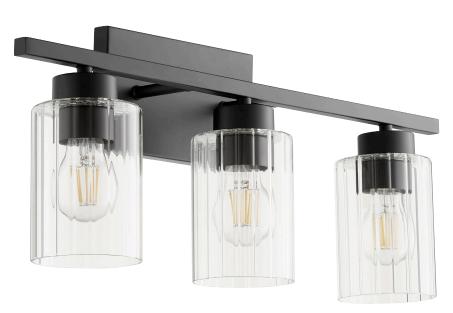

## 501-3-69

LADIN 3 Light Vanity - Black

| Project:      |  |
|---------------|--|
| Location:     |  |
| Fixture Type: |  |
| Catalog #:    |  |

| DETAILS            |                      |
|--------------------|----------------------|
| FINISH:            | Black w/ Clear Glass |
| MATERIALS:         | Glass                |
| DIFFUSER MATERIAL: | Glass                |
| LOCATION:          | Damp Listed          |

| DIMENSIONS |        |
|------------|--------|
| HEIGHT:    | 9.50"  |
| WIDTH:     | 22.00" |
| EXTENSION: | 6.00"  |
| SHADE:     |        |
| HEIGHT:    | 5.50"  |
| DIAMETER:  | 4.00"  |

| LIGHT SOURCE      |                  |
|-------------------|------------------|
| NUMBER OF LIGHTS: | 3 Light          |
| SOCKET BASE:      | Medium Base Lamp |
| WATTAGE:          | 100 Watt         |

## **PRODUCT DETAILS:**

This 3-light luminary offers subtle sophistication with bold, clean lines. Its focus on simplicity is what makes it special. This lighting will look great in almost any setting. It's the perfect lighting for any residential or commercial interior spaces.