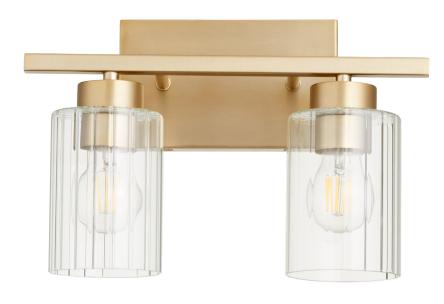

## PRODUCT DETAILS:

This 2-light luminary offers subtle sophistication with bold, clean lines. Its focus on simplicity is what makes it special. This lighting will look great in almost any setting. It's the perfect lighting for any residential or commercial interior spaces.

## 501-2-280

LADIN 2 Light Vanity - Aged Brass

| Project:     |   |  |
|--------------|---|--|
| _ocation:    |   |  |
| Fixture Type | : |  |
| Catalog #: _ |   |  |
|              |   |  |

| DETAILS            |                           |
|--------------------|---------------------------|
| FINISH:            | Aged Brass w/ Clear Glass |
| MATERIALS:         | Steel and Glass           |
| DIFFUSER MATERIAL: | Glass                     |
| LOCATION:          | Damp Listed               |