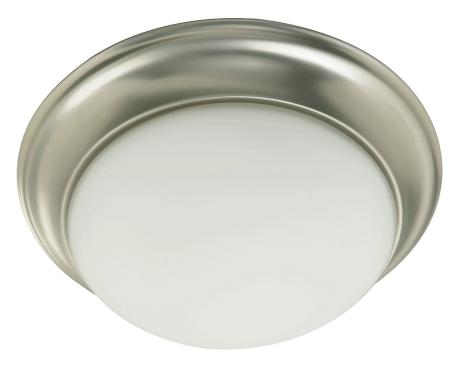

## 3507-14-65

14 Inch Ceiling Mount Satin Nickel

| Project:      |
|---------------|
| Location:     |
| Fixture Type: |
| Catalog #:    |

| DETAILS    |              |
|------------|--------------|
| FINISH:    | Satin Nickel |
| MATERIALS: | Steel        |
| LOCATION:  | Damp Listed  |
|            |              |

| DIMENSIONS |        |
|------------|--------|
| HEIGHT:    | 5.50"  |
| WIDTH:     | 14.00" |
|            |        |

| LIGHT SOURCE      |                  |
|-------------------|------------------|
| NUMBER OF LIGHTS: | 2 Light          |
| SOCKET BASE:      | Medium Base Lamp |
| WATTAGE:          | 60 Watt          |

| MOUNTING           |                 |
|--------------------|-----------------|
| MOUNTING LOCATION: | Ceiling Mounted |
| CANOPY:            | Dia 14.25"      |

| SHIPPING | Parcel |
|----------|--------|
| HEIGHT:  | 16.50" |
| LENGTH:  | 30.25" |
| WIDTH:   | 15.25" |
| WEIGHT:  | 6lbs   |