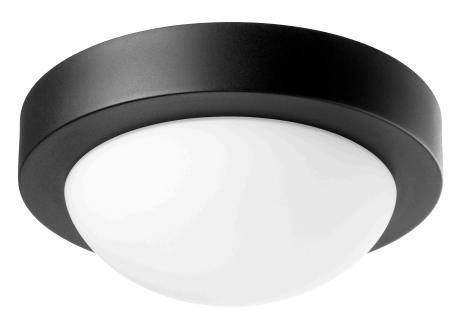

## 3505-9-69

9 Inch Ceiling Mount Black

| Project:     |    |
|--------------|----|
| Location:    |    |
| Fixture Type | e: |
| Catalog #: _ |    |

| DETAILS    |                 |
|------------|-----------------|
| FINISH:    | Black           |
| MATERIALS: | Steel and Glass |
| LOCATION:  | Damp Listed     |
|            |                 |

| DIMENSIONS |       |
|------------|-------|
| HEIGHT:    | 3.75" |
| WIDTH:     | 9.25" |
|            |       |

| LIGHT SOURCE      |                  |
|-------------------|------------------|
| NUMBER OF LIGHTS: | 1 Light          |
| SOCKET BASE:      | Medium Base Lamp |
| WATTAGE:          | 60 Watt          |

| MOUNTING           |                     |
|--------------------|---------------------|
| MOUNTING LOCATION: | Ceiling Mounted     |
| CANOPY:            | H 1.50" x Dia 9.25" |

| SHIPPING | Parcel |
|----------|--------|
| HEIGHT:  | 19.00" |
| LENGTH:  | 19.75" |
| WIDTH:   | 10.25" |
| WEIGHT:  | 2lbs   |