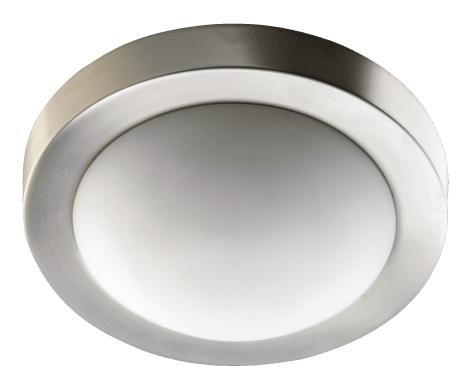

## 3505-9-65

9 Inch Ceiling Mount Satin Nickel

| Project:      |  |
|---------------|--|
| Location:     |  |
| Fixture Type: |  |
| Catalog #:    |  |

| DETAILS    |                 |
|------------|-----------------|
| FINISH:    | Satin Nickel    |
| MATERIALS: | Steel and Glass |
| LOCATION:  | Damp Listed     |
|            |                 |

| DIMENSIONS |       |
|------------|-------|
| HEIGHT:    | 3.75" |
| WIDTH:     | 9.25" |
|            |       |

| LIGHT SOURCE      |                  |
|-------------------|------------------|
| NUMBER OF LIGHTS: | 1 Light          |
| SOCKET BASE:      | Medium Base Lamp |
| WATTAGE:          | 60 Watt          |

| MOUNTING           |                     |
|--------------------|---------------------|
| MOUNTING LOCATION: | Ceiling Mounted     |
| CANOPY:            | H 1.50" x Dia 9.25" |

| SHIPPING | Parcel |
|----------|--------|
| HEIGHT:  | 19.00" |
| LENGTH:  | 19.75" |
| WIDTH:   | 10.25" |
| WEIGHT:  | 2.3lbs |