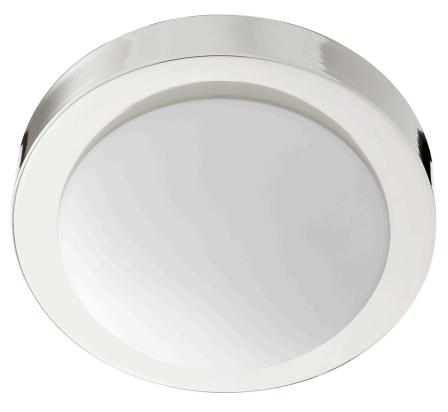

## 3505-9-62

9 Inch Ceiling Mount Polished Nickel

| Project:     |    |
|--------------|----|
| Location: _  |    |
| Fixture Type | e: |
| Catalog #: _ |    |

| DETAILS    |                 |
|------------|-----------------|
| FINISH:    | Polished Nickel |
| MATERIALS: | Steel and Glass |
| LOCATION:  | Damp Listed     |
|            |                 |

| DIMENSIONS |       |
|------------|-------|
| HEIGHT:    | 3.75" |
| WIDTH:     | 9.25" |
|            |       |

| LIGHT SOURCE      |                  |
|-------------------|------------------|
| NUMBER OF LIGHTS: | 1 Light          |
| SOCKET BASE:      | Medium Base Lamp |
| WATTAGE:          | 60 Watt          |

| MOUNTING           |                     |
|--------------------|---------------------|
| MOUNTING LOCATION: | Ceiling Mounted     |
| CANOPY:            | H 1.50" x Dia 9.25" |

| SHIPPING | Parcel |
|----------|--------|
| HEIGHT:  | 19.75" |
| LENGTH:  | 10.25" |
| WIDTH:   | 19.00" |
| WEIGHT:  | 2lbs   |