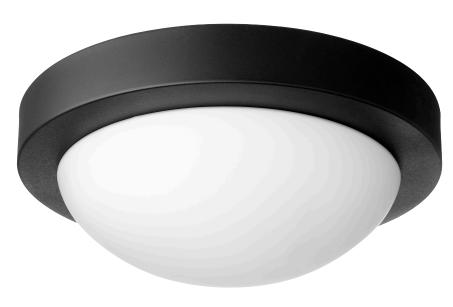

## 3505-11-69

11 Inch Ceiling Mount Black

| Project:     | _ |
|--------------|---|
| ocation:     | _ |
| ixture Type: |   |
| Catalog #:   | _ |

| DETAILS    |                 |
|------------|-----------------|
| FINISH:    | Black           |
| MATERIALS: | Steel and Glass |
| LOCATION:  | Damp Listed     |
|            |                 |

| DIMENSIONS |        |
|------------|--------|
| HEIGHT:    | 14.00" |
| WIDTH:     | 11.25" |
|            |        |

| LIGHT SOURCE      |                  |
|-------------------|------------------|
| NUMBER OF LIGHTS: | 2 Light          |
| SOCKET BASE:      | Medium Base Lamp |
| WATTAGE:          | 40 Watt          |