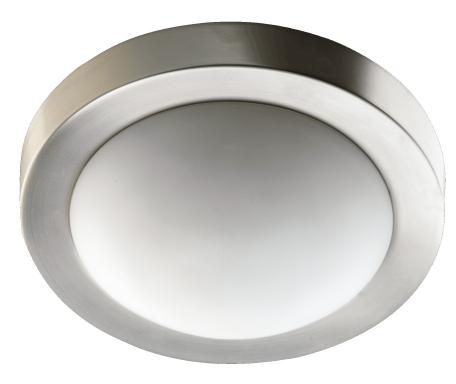

## 3505-11-65

11 Inch Ceiling Mount Satin Nickel

| Project:      |
|---------------|
| Location:     |
| Fixture Type: |
| Catalog #:    |

| DETAILS    |                 |
|------------|-----------------|
| FINISH:    | Satin Nickel    |
| MATERIALS: | Steel and Glass |
| LOCATION:  | Damp Listed     |
|            |                 |

| DIMENSIONS |        |
|------------|--------|
| HEIGHT:    | 3.75"  |
| WIDTH:     | 11.00" |
|            |        |

| LIGHT SOURCE      |                  |
|-------------------|------------------|
| NUMBER OF LIGHTS: | 2 Light          |
| SOCKET BASE:      | Medium Base Lamp |
| WATTAGE:          | 40 Watt          |

| MOUNTING           |                      |
|--------------------|----------------------|
| MOUNTING LOCATION: | Ceiling Mounted      |
| CANOPY:            | H 1.50" x Dia 11.00" |

| SHIPPING | Parcel |
|----------|--------|
| HEIGHT:  | 20.50" |
| LENGTH:  | 24.25" |
| WIDTH:   | 12.25" |
| WEIGHT:  | 3.6lbs |